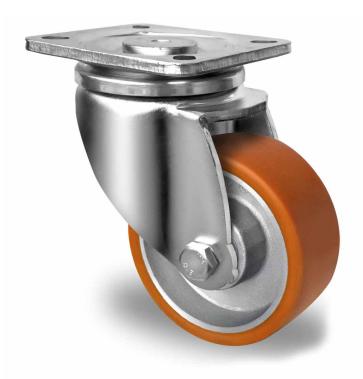

## CASTOR SHPLKWC100DAU5D0N

Product SKU SHPLKWC100DAU5D0N

Standard Compliance DIN EN 12533

Series DAU5

Fastening Plate fastening

Brake and Direction swivel without brake

Material of the Wheel

aluminum wheel center

**Tread** polyurethane (PU) tread

Temperature range

-20°C to +60°C

Wheel Diameter 100mm
Load Capacity 250kg
Total Hight 140mm
Width of Tread 40mm
wheel hub Width 47mm

**Dimension of** 

UI

135x108mm

**Hole Spacing of** 

15mm

Wheel Bearing

double ball bearing

Rubber Shore 95° Shore A