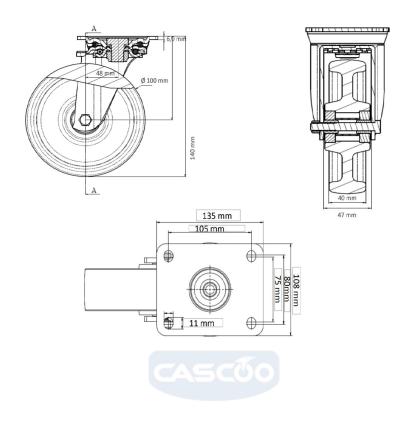

**Tread** polyurethane (PU) tread

Temperature range

-20°C to +60°C

Wheel Diameter 100mm
Load Capacity 250kg
Total Hight 140mm
Width of Tread 40mm
wheel hub Width 47mm

**Dimension of** 

UI

135x108mm

**Hole Spacing of** 

Plate

105×80/75mm

Wheel Bolt Size M1

the Plate

Offset

M10

45mm

Bushing Diameter

15mm

Wheel Bearing

double ball bearing

Rubber Shore 95° Shore A