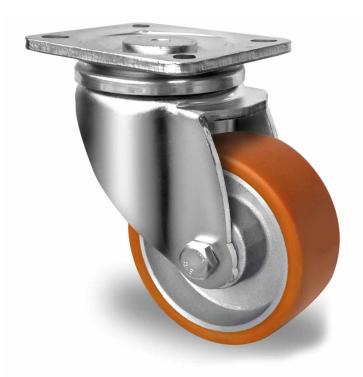

## **CASTOR SHPKKWC125DAU5D0N**

Product SKU SHPKKWC125DAU5D0N

Standard Compliance DIN EN 12533

Series DAU5

Fastening Plate fastening

Brake and Direction swivel without brake

Material of the Wheel alum

aluminum wheel center

**Tread** polyurethane (PU) tread

Temperature range -20°C to +60°C

Wheel Diameter 125mm
Load Capacity 350kg
Total Hight 165mm
Width of Tread 40mm
wheel hub Width 47mm
Offset 45mm

Dimension of

Plate

100x85mm

Wheel Bearing double ball bearing

**Rubber Shore** 95° Shore A