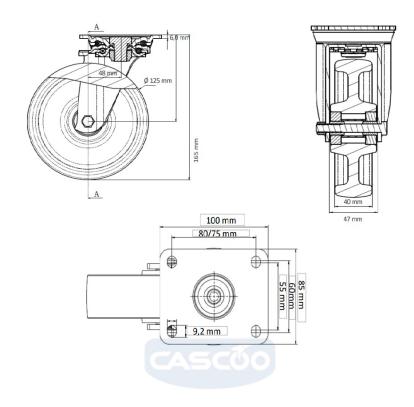

**Tread** polyurethane (PU) tread

Temperature range -20°C to +60°C

Wheel Diameter 125mm
Load Capacity 350kg
Total Hight 165mm
Width of Tread 40mm
wheel hub Width 47mm
Offset 45mm

Dimension of

Plate

100x85mm

Hole Spacing of

the Plate

80/75×60/55/48mm

Wheel Bolt Size M10

Bushing Diameter

15mm

Weight 1.96kg

1.50kg