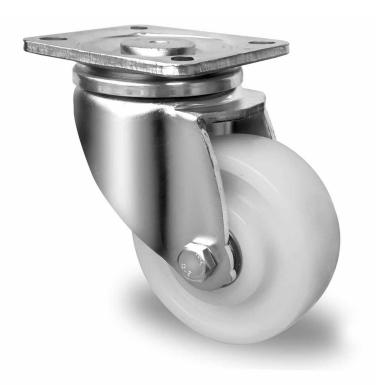

## CASTOR SHPKKWC100V0Z0D0N

| Product SKU               | SHPKKWC100V0Z0D0N           |
|---------------------------|-----------------------------|
| Standard<br>Compliance    | DIN EN 12533                |
| Series                    | V0Z0                        |
| Fastening                 | Plate fastening             |
| Brake and<br>Direction    | swivel without brake        |
| Material of the<br>Wheel  | polyamide (PA) wheel center |
| Tread                     | polyamide (PA) tread        |
| Temperature<br>range      | -40°C to +80°C              |
| Wheel Diameter            | 100mm                       |
| Load Capacity             | 500kg                       |
| Total Hight               | 140mm                       |
| Width of Tread            | 37mm                        |
| wheel hub Width           | 47mm                        |
| Offset                    | 45mm                        |
| Dimension of<br>Plate     | 100x85mm                    |
| Hole Spacing of the Plate | 80/75×60/55/48mm            |
| Wheel Bolt Size           | M10                         |
| Bushing<br>Diameter       | 15mm                        |
| Weight                    | 1.7kg                       |
| Wheel Bearing             | double ball bearing         |