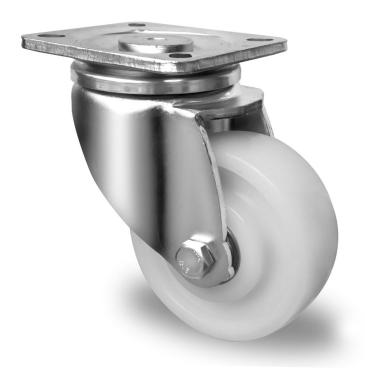

## CASTOR SHPKKWC080V0Z0D0N

**Product SKU** SHPKKWC080V0Z0D0N

Standard **DIN EN 12533** Compliance

**Series** V0Z0

**Fastening** Plate fastening

**Brake and** swivel without brake **Direction** 

Material of the

Wheel

polyamide (PA) wheel center

**Tread** polyamide (PA) tread

**Temperature** range

-40°C to +80°C

**Wheel Diameter** 80mm **Load Capacity** 300kg **Total Hight** 120mm Width of Tread 37mm wheel hub Width 47mm

Offset 45mm

**Dimension of** 

Plate

100x85mm

**Hole Spacing of** 

the Plate

80/75×60/55/48mm

**Wheel Bolt Size** M10

**Bushina** 

15mm

Diameter

Weight 1.57kg

**Wheel Bearing** double ball bearing