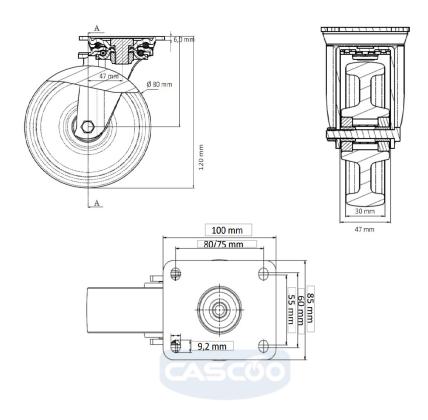

**Tread** polyurethane (PU) tread

Temperature range -20°C to +60°C

Wheel Diameter 80mm

Load Capacity 180kg

Total Hight 120mm

Width of Tread 30mm wheel hub Width 47mm

---

Offset 45mm

Dimension of

Plate

100x85mm

**Hole Spacing of** 

the Plate

80/75×60/55/48mm

Wheel Bolt Size M10

**Bushing** 

15mm

Diameter

Weight 1.56kg

Wheel Bearing double ball bearing

**Rubber Shore** 95° Shore A