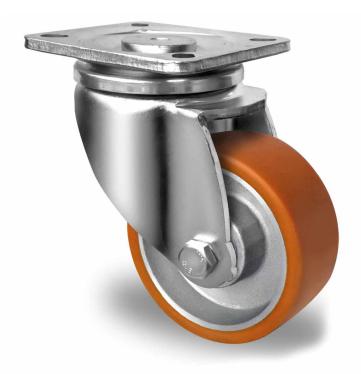

## **CASTOR SHPKKWC080DAU5D0N**

Product SKU SHPKKWC080DAU5D0N

Standard Compliance DIN EN 12533

Series DAU5

Fastening Plate fastening

Brake and swivel without brake

**Direction** 

Material of the Wheel aluminum wheel center

**Tread** polyurethane (PU) tread

Temperature range -20°C to +60°C

Wheel Diameter 80mm

Load Capacity 180kg

Total Hight 120mm

Width of Tread 30mm wheel hub Width 47mm

---

Offset 45mm

Dimension of

Plate

100x85mm

**Hole Spacing of** 

the Plate

80/75×60/55/48mm

Wheel Bolt Size M10

**Bushing** 

15mm

Diameter

Weight 1.56kg

Wheel Bearing double ball bearing

**Rubber Shore** 95° Shore A