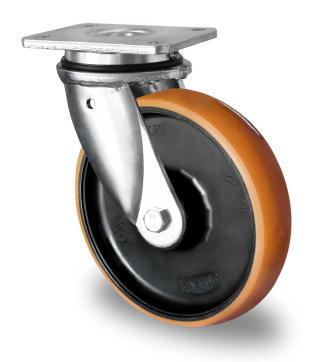

## CASTOR SHP5MWC200Z4U5D34

**Product SKU** SHP5MWC200Z4U5D34

Standard **DIN EN 12533** Compliance

**Series** Z4U5

**Fastening** Plate fastening

**Brake and** swivel without brake **Direction** 

Material of the Wheel

polyamide (PA) wheel center

**Tread** polyurethane (PU) tread

**Temperature** range

-20°C to +80°C

**Wheel Diameter** 200mm **Load Capacity** 500kg **Total Hight** 245mm Width of Tread 45mm wheel hub Width 60mm

**Dimension of** 

Plate

Offset

135x110mm

59mm

**Hole Spacing of** the Plate

105×84/76mm

**Wheel Bolt Size** M12

**Bushina** Diameter

12mm

Weight 4.08kg

**Wheel Bearing** double ball bearing

**Rubber Shore** 94° Shore A