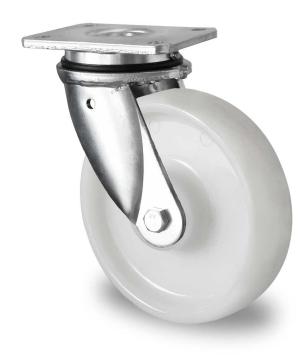

## CASTOR SHP5MWC200Z0Z0D0N

**Product SKU** SHP5MWC200Z0Z0D0N

**Standard DIN EN 12533** Compliance

**Series Z0Z0** 

**Fastening** Plate fastening

**Brake and** swivel without brake **Direction** 

Material of the

polyamide (PA) wheel center Wheel

**Tread** polyamide (PA) tread

**Temperature** range

-40°C to +80°C

**Wheel Diameter** 200mm **Load Capacity** 1000kg **Total Hight** 245mm Width of Tread 50mm wheel hub Width 60mm

**Dimension of** 

Plate

Offset

135x110mm

59mm

**Hole Spacing of** the Plate

105×84/76mm

**Wheel Bolt Size** M12

**Bushina** Diameter

20mm

Weight 4.42kg

**Wheel Bearing** double ball bearing