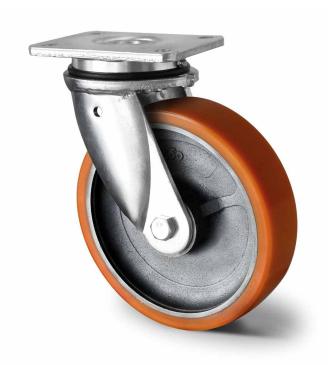

## CASTOR SHP5MWC200I2U5D0N

Product SKU SHP5MWC200I2U5D0N

Standard Compliance DIN EN 12533

Series 12U5

Fastening Plate fastening

Brake and Direction swivel without brake

Material of the

Wheel center

**Tread** polyurethane (PU) tread

Temperature range -20°C to +60°C

Wheel Diameter 200mm
Load Capacity 1000kg
Total Hight 245mm
Width of Tread 50mm

wheel hub Width 60mm

Offset 59mm

Dimension of 135x110mm

Plate

Wheel Bearing double ball bearing

**Rubber Shore** 95° Shore A