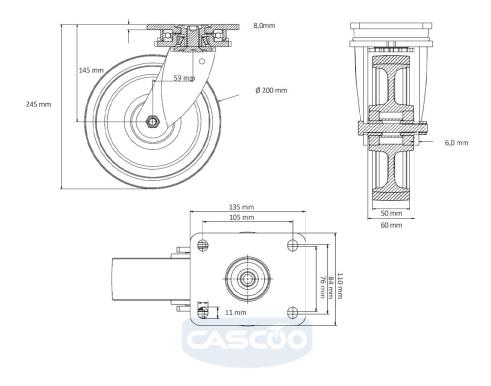

**Tread** polyurethane (PU) tread

Temperature range -20°C to +60°C

Wheel Diameter 200mm
Load Capacity 1000kg
Total Hight 245mm
Width of Tread 50mm

wheel hub Width 60mm

Offset 59mm

Dimension of 135x110mm

Plate

Hole Spacing of 105:04/76

the Flate

the Plate

105×84/76mm

Wheel Bolt Size M12

Bushing Diameter

20mm

Weight 6.66kg