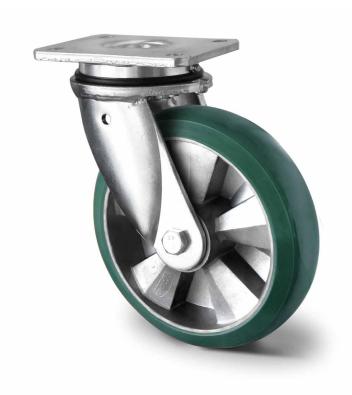

## **CASTOR SHP5MWC200BAX7D0N**

**Product SKU** SHP5MWC200BAX7D0N

**Standard DIN EN 12533** Compliance

**Series** BAX7

Wheel

**Fastening** Plate fastening

**Brake and** swivel without brake Direction

Material of the aluminum wheel center

PU-lastic tread **Tread** 

**Temperature** -20°C to +60°C range

**Wheel Diameter** 200mm **Load Capacity** 800kg **Total Hight** 245mm Width of Tread 50mm wheel hub Width 60mm Offset 59mm

**Dimension of** 135x110mm Plate

**Hole Spacing of** 

105×84/76mm

**Wheel Bolt Size** M12

the Plate

**Bushina** 20mm Diameter

Weight 4.55kg

**Wheel Bearing** double ball bearing

**Rubber Shore** 75° Shore A