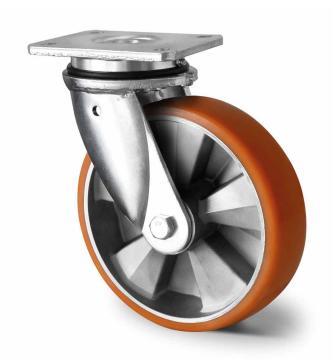

## CASTOR SHP5MWC200BAU5D0N

**Product SKU** SHP5MWC200BAU5D0N

Standard **DIN EN 12533** Compliance

**Series** BAU5

**Fastening** Plate fastening

**Brake and** swivel without brake **Direction** 

Material of the aluminum wheel center

Wheel **Tread** polyurethane (PU) tread

**Temperature** 

-20°C to +60°C range

**Wheel Diameter** 200mm **Load Capacity** 800kg **Total Hight** 245mm Width of Tread 50mm wheel hub Width 60mm Offset 59mm

**Dimension of** 135x110mm

Plate

105×84/76mm the Plate **Wheel Bolt Size** M12

**Bushina** 20mm Diameter

**Hole Spacing of** 

Weight 4.53kg

**Wheel Bearing** double ball bearing

**Rubber Shore** 94° Shore A