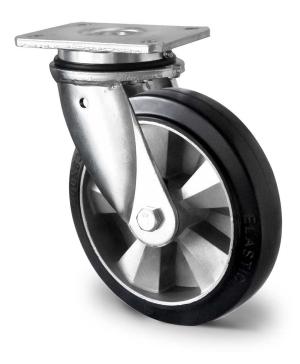

## CASTOR SHP5MWC200BAF4D0N

| Product SKU               | SHP5MWC200BAF4D0N     |
|---------------------------|-----------------------|
| Standard<br>Compliance    | DIN EN 12533          |
| Series                    | BAF4                  |
| Fastening                 | Plate fastening       |
| Brake and<br>Direction    | swivel without brake  |
| Material of the<br>Wheel  | aluminum wheel center |
| Tread                     | elastic tread         |
| Temperature<br>range      | -20°C to +80°C        |
| Wheel Diameter            | 200mm                 |
| Load Capacity             | 500kg                 |
| Total Hight               | 245mm                 |
| Width of Tread            | 50mm                  |
| wheel hub Width           | 60mm                  |
| Offset                    | 59mm                  |
| Dimension of<br>Plate     | 135x110mm             |
| Hole Spacing of the Plate | 105×84/76mm           |
| Wheel Bolt Size           | M12                   |
| Bushing<br>Diameter       | 20mm                  |
| Weight                    | 4.64kg                |
| Wheel Bearing             | double ball bearing   |
| Rubber Shore              | 73° Shore A           |
|                           |                       |