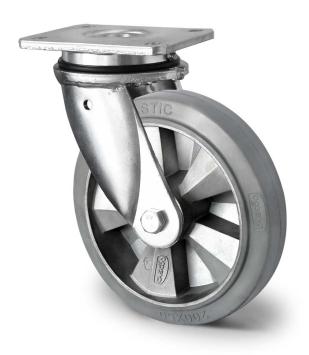

## CASTOR SHP5MWC200BAF2D0N

**Product SKU** SHP5MWC200BAF2D0N

Standard **DIN EN 12533** Compliance

**Series** BAF2

**Fastening** Plate fastening

**Brake and** swivel without brake Direction

Material of the Wheel

aluminum wheel center

**Tread** elastic tread

**Temperature** -20°C to +80°C range

**Wheel Diameter** 200mm **Load Capacity** 500kg **Total Hight** 245mm Width of Tread 50mm wheel hub Width 60mm

**Dimension of** 

Plate

Offset

135x110mm

59mm

**Hole Spacing of** the Plate

105×84/76mm

**Wheel Bolt Size** M12

**Bushina** Diameter

20mm

Weight 4.64kg

**Wheel Bearing** double ball bearing

**Rubber Shore** 73° Shore A