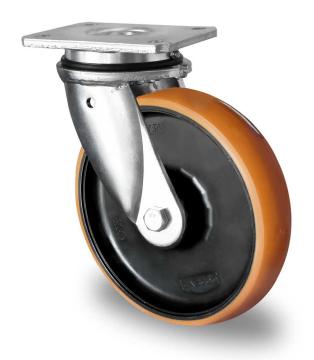

## CASTOR SHP5MWC160Z4U5D34

**Product SKU** SHP5MWC160Z4U5D34

Standard **DIN EN 12533** Compliance

**Series** Z4U5

**Fastening** Plate fastening

**Brake and** swivel without brake **Direction** 

Material of the Wheel

polyamide (PA) wheel center

**Tread** polyurethane (PU) tread

**Temperature** range

-20°C to +80°C

**Wheel Diameter** 160mm **Load Capacity** 400kg **Total Hight** 202mm Width of Tread 45mm wheel hub Width 60mm Offset 57mm

**Dimension of** 

Plate

135x110mm

**Hole Spacing of** the Plate

105×84/76mm

**Wheel Bolt Size** M12

**Bushina** 

Diameter

12mm

**Wheel Bearing** 

double ball bearing

**Rubber Shore** 94° Shore A