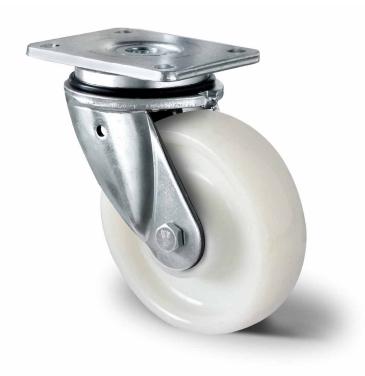

## CASTOR SHP5MWC160Z0Z0D0N

| Product SKU               | SHP5MWC160Z0Z0D0N           |
|---------------------------|-----------------------------|
| Standard<br>Compliance    | DIN EN 12533                |
| Series                    | Z0Z0                        |
| Fastening                 | Plate fastening             |
| Brake and<br>Direction    | swivel without brake        |
| Material of the<br>Wheel  | polyamide (PA) wheel center |
| Tread                     | polyamide (PA) tread        |
| Temperature<br>range      | -40°C to +80°C              |
| Wheel Diameter            | 160mm                       |
| Load Capacity             | 800kg                       |
| Total Hight               | 202mm                       |
| Width of Tread            | 50mm                        |
| wheel hub Width           | 60mm                        |
| Offset                    | 57mm                        |
| Dimension of<br>Plate     | 135x110mm                   |
| Hole Spacing of the Plate | 105×84/76mm                 |
| Wheel Bolt Size           | M12                         |
| Bushing<br>Diameter       | 20mm                        |
| Weight                    | 4.01kg                      |
| Wheel Bearing             | double ball bearing         |
|                           |                             |