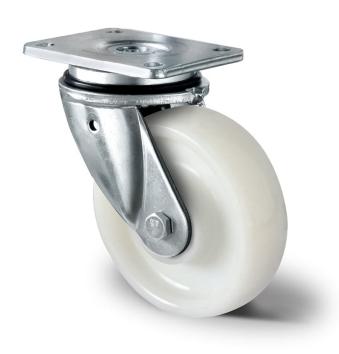

## CASTOR SHP5MWC150Z0Z0D0N

**Product SKU** SHP5MWC150Z0Z0D0N

Standard **DIN EN 12533** Compliance

**Series Z0Z0** 

**Fastening** Plate fastening

**Brake and** swivel without brake **Direction** 

Material of the Wheel

polyamide (PA) wheel center

**Tread** polyamide (PA) tread

**Temperature** range

-40°C to +80°C

**Wheel Diameter** 150mm **Load Capacity** 800kg **Total Hight** 197mm Width of Tread 50mm wheel hub Width 60mm

**Dimension of** 

Plate

Offset

135x110mm

57mm

**Hole Spacing of** the Plate

105×84/76mm

**Wheel Bolt Size** M12

**Bushina** Diameter

20mm

Weight 3.94kg

**Wheel Bearing** double ball bearing