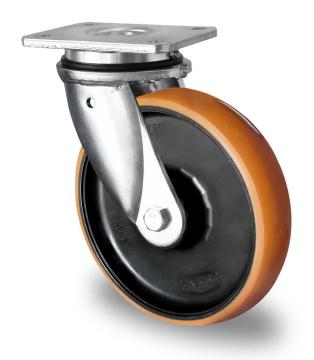

## CASTOR SHP5MWC125Z4U5D34

**Product SKU** SHP5MWC125Z4U5D34

Standard **DIN EN 12533** Compliance

**Series** Z4U5

**Fastening** Plate fastening

**Brake and** swivel without brake **Direction** 

Material of the

polyamide (PA) wheel center Wheel

**Tread** polyurethane (PU) tread

**Temperature** -20°C to +80°C

range

**Wheel Diameter** 125mm **Load Capacity** 300kg **Total Hight** 170mm Width of Tread 45mm wheel hub Width 60mm

Offset 50mm

**Dimension of** 

Plate

135x110mm

**Hole Spacing of** 

the Plate

105×84/76mm

**Wheel Bolt Size** M12

**Bushina** 

Diameter

12mm

Weight 3.49kg

**Wheel Bearing** double ball bearing

**Rubber Shore** 94° Shore A