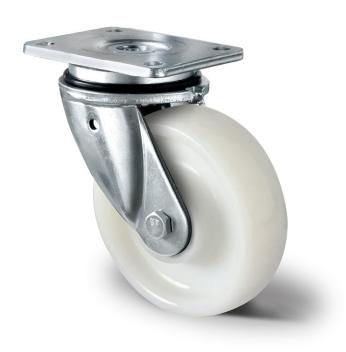

## CASTOR SHP5MWC125Z0Z0D0N

**Product SKU** SHP5MWC125Z0Z0D0N

Standard **DIN EN 12533** Compliance

**Series Z0Z0** 

**Fastening** Plate fastening

**Brake and** swivel without brake **Direction** 

Material of the Wheel

polyamide (PA) wheel center

**Tread** polyamide (PA) tread

**Temperature** range

-40°C to +80°C

**Wheel Diameter** 125mm **Load Capacity** 700kg **Total Hight** 170mm Width of Tread 50mm wheel hub Width 60mm

Offset 50mm

**Dimension of** Plate

135x110mm

**Hole Spacing of** the Plate

105×84/76mm

**Wheel Bolt Size** M12

**Bushina** Diameter

20mm

Weight 3.77kg

**Wheel Bearing** double ball bearing