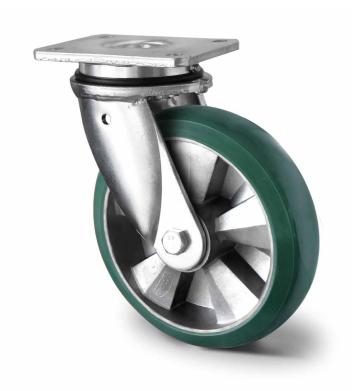

## CASTOR SHP5MWC125BAX7D0N

**Product SKU** SHP5MWC125BAX7D0N

Standard **DIN EN 12533** Compliance

**Series** BAX7

**Fastening** Plate fastening

**Brake and** swivel without brake Direction

Material of the aluminum wheel center Wheel

PU-lastic tread **Tread** 

**Temperature** -20°C to +60°C

range **Wheel Diameter** 125mm **Load Capacity** 500kg **Total Hight** 170mm Width of Tread 50mm wheel hub Width 60mm

Offset 50mm

**Dimension of** 

Plate

135x110mm

**Hole Spacing of** the Plate

105×84/76mm

**Wheel Bolt Size** M12

**Bushina** Diameter

20mm

**Wheel Bearing** double ball bearing

**Rubber Shore** 75° Shore A