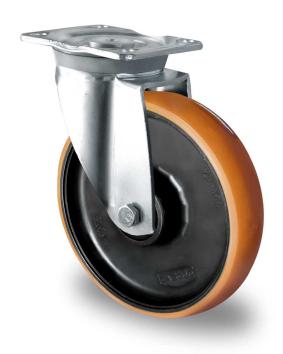

## CASTOR SHP5KWC200Z4U5D34

**Product SKU** SHP5KWC200Z4U5D34

**Standard DIN EN 12533** Compliance

**Series** Z4U5

**Fastening** Plate fastening

**Brake and** swivel without brake **Direction** 

Material of the

polyamide (PA) wheel center Wheel

**Tread** polyurethane (PU) tread

**Temperature** -20°C to +80°C

range

**Wheel Diameter** 200mm **Load Capacity** 500kg **Total Hight** 245mm

Width of Tread 45mm wheel hub Width 60mm Offset 55mm

**Dimension of** 

Plate

135x110mm

**Hole Spacing of** 

the Plate

105×84/76mm

**Wheel Bolt Size** M12

**Bushina** Diameter

12mm

3.35kg

Weight

**Wheel Bearing** double ball bearing

**Rubber Shore** 94° Shore A