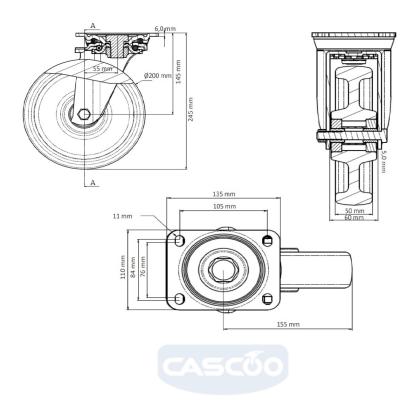

## CASTOR SHP5KWC200Z0Z0D0N

| Product SKU               | SHP5KWC200Z0Z0D0N           |
|---------------------------|-----------------------------|
| Standard<br>Compliance    | DIN EN 12533                |
| Series                    | Z0Z0                        |
| Fastening                 | Plate fastening             |
| Brake and<br>Direction    | swivel without brake        |
| Material of the<br>Wheel  | polyamide (PA) wheel center |
| Tread                     | polyamide (PA) tread        |
| Temperature<br>range      | -40°C to +80°C              |
| Wheel Diameter            | 200mm                       |
| Load Capacity             | 1000kg                      |
| Total Hight               | 245mm                       |
| Width of Tread            | 50mm                        |
| wheel hub Width           | 60mm                        |
| Offset                    | 55mm                        |
| Dimension of<br>Plate     | 135x110mm                   |
| Hole Spacing of the Plate | 105×84/76mm                 |
| Wheel Bolt Size           | M12                         |
| Bushing<br>Diameter       | 20mm                        |
| Weight                    | 3.69kg                      |
| Wheel Bearing             | double ball bearing         |
|                           |                             |

## CASTOR SHP5KWC200Z0Z0D0N

www.cascoo.ee