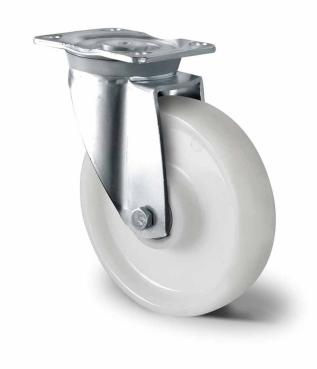

## CASTOR SHP5KWC200Z0Z0D0N

| Product SKU               | SHP5KWC200Z0Z0D0N           |
|---------------------------|-----------------------------|
| Standard<br>Compliance    | DIN EN 12533                |
| Series                    | Z0Z0                        |
| Fastening                 | Plate fastening             |
| Brake and<br>Direction    | swivel without brake        |
| Material of the<br>Wheel  | polyamide (PA) wheel center |
| Tread                     | polyamide (PA) tread        |
| Temperature<br>range      | -40°C to +80°C              |
| Wheel Diameter            | 200mm                       |
| Load Capacity             | 1000kg                      |
| Total Hight               | 245mm                       |
| Width of Tread            | 50mm                        |
| wheel hub Width           | 60mm                        |
| Offset                    | 55mm                        |
| Dimension of<br>Plate     | 135x110mm                   |
| Hole Spacing of the Plate | 105×84/76mm                 |
| Wheel Bolt Size           | M12                         |
| Bushing<br>Diameter       | 20mm                        |
| Weight                    | 3.69kg                      |
| Wheel Bearing             | double ball bearing         |
|                           |                             |

## CASTOR SHP5KWC200Z0Z0D0N

www.cascoo.ee