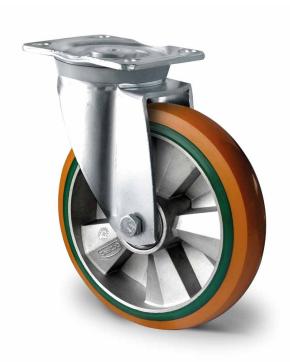

## CASTOR SHP5KWC200BAY5D0N

**Product SKU** SHP5KWC200BAY5D0N

Standard **DIN EN 12533** Compliance

**Series** BAY5

**Fastening** Plate fastening

**Brake and** swivel without brake **Direction** 

Material of the aluminum wheel center Wheel

**Tread** PU-lastic/polyurethane tread

**Temperature** -20°C to +60°C range

**Wheel Diameter** 200mm **Load Capacity** 800kg **Total Hight** 245mm Width of Tread 50mm wheel hub Width 60mm Offset 55mm

**Dimension of** 135x110mm

Plate

105×84/76mm the Plate

**Hole Spacing of** 

**Wheel Bolt Size** M12 **Bushina** 

20mm Diameter

**Wheel Bearing** double ball bearing

**Rubber Shore** 75° Shore A