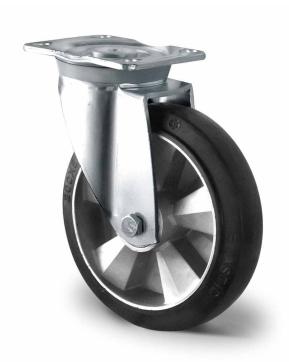

## CASTOR SHP5KWC200BAF4D0N

**Product SKU** SHP5KWC200BAF4D0N

**Standard DIN EN 12533** Compliance

**Series** BAF4

**Fastening** Plate fastening

**Brake and** swivel without brake **Direction** 

Material of the aluminum wheel center Wheel

**Tread** elastic tread

**Temperature** -20°C to +80°C range

**Wheel Diameter** 200mm **Load Capacity** 500kg **Total Hight** 245mm Width of Tread 50mm wheel hub Width 60mm

Offset 55mm **Dimension of** 

Plate

135x110mm

**Hole Spacing of** the Plate

105×84/76mm

**Wheel Bolt Size** M12

**Bushina** Diameter

20mm

Weight 3.91kg

**Wheel Bearing** double ball bearing