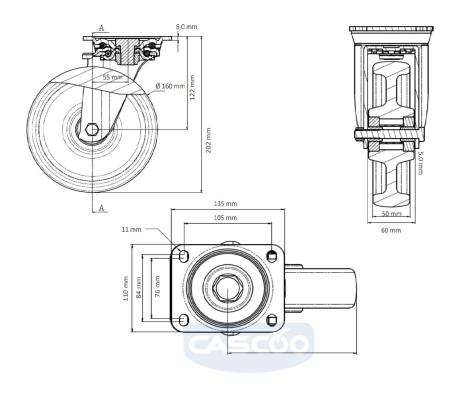

Wheel

polyamide (PA) wheel center

**Tread** polyamide (PA) tread

**Temperature** range

-40°C to +80°C

**Wheel Diameter** 160mm **Load Capacity** 800kg **Total Hight** 202mm Width of Tread 50mm wheel hub Width 60mm

Offset 55mm

**Dimension of** 

Plate

135x110mm

**Hole Spacing of** 

the Plate

105×84/76mm

**Wheel Bolt Size** M12

**Bushina** 

Diameter

20mm

Weight

3.24kg

**Wheel Bearing** double ball bearing