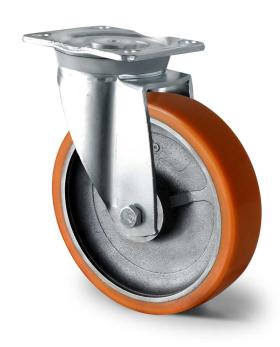

## CASTOR SHP5KWC160I2U5D0N

**Product SKU** SHP5KWC160I2U5D0N

**Standard DIN EN 12533** Compliance

**I2U5 Series** 

**Fastening** Plate fastening

**Brake and** swivel without brake Direction

Material of the Wheel

cast iron wheel center

**Tread** polyurethane (PU) tread

**Temperature** range

-20°C to +60°C

**Wheel Diameter** 160mm **Load Capacity** 800kg **Total Hight** 202mm Width of Tread 50mm wheel hub Width 60mm Offset 55mm

**Dimension of** 

Plate

135x110mm

**Hole Spacing of** 

105×84/76mm

**Wheel Bolt Size** M12

**Bushina** Diameter

the Plate

20mm

Weight 4.9kg

**Wheel Bearing** double ball bearing

**Rubber Shore** 95° Shore A