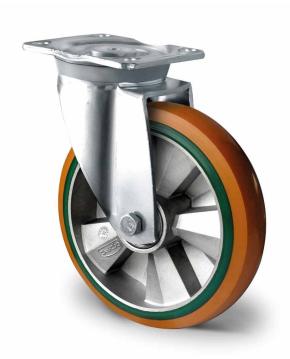

## **CASTOR SHP5KWC160BAY5D0N**

Product SKU SHP5KWC160BAY5D0N

Standard Compliance DIN EN 12533

Series BAY5

Fastening Plate fastening

Brake and Direction swivel without brake

Material of the Wheel aluminum

aluminum wheel center

**Tread** PU-lastic/polyurethane tread

Temperature -20°C to +60°C

Wheel Diameter 160mm
Load Capacity 600kg
Total Hight 202mm

Width of Tread 50mm wheel hub Width 60mm 55mm

Dimension of

Plate

135x110mm

Hole Spacing of the Plate

105×84/76mm

Wheel Bolt Size M12

Bushing Diameter

20mm

Weight 3.37kg

Wheel Bearing double ball bearing

**Rubber Shore** 75° Shore A