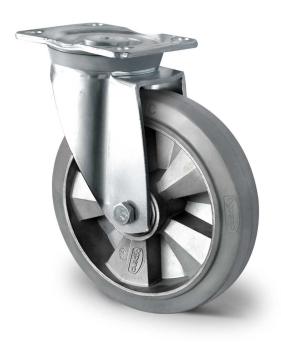

## CASTOR SHP5KWC160BAF2D0N

**Product SKU** SHP5KWC160BAF2D0N Standard **DIN EN 12533** Compliance Series BAF2 Fastening Plate fastening Brake and swivel without brake Direction Material of the aluminum wheel center Wheel Tread elastic tread Temperature -20°C to +80°C range Wheel Diameter 160mm Load Capacity 400kg **Total Hight** 202mm Width of Tread 50mm wheel hub Width 60mm Offset 55mm **Dimension of** 135x110mm Plate Hole Spacing of 105×84/76mm the Plate Wheel Bolt Size M12 **Bushina** 20mm Diameter Weight 3.43kg Wheel Bearing double ball bearing **Rubber Shore** 73° Shore A