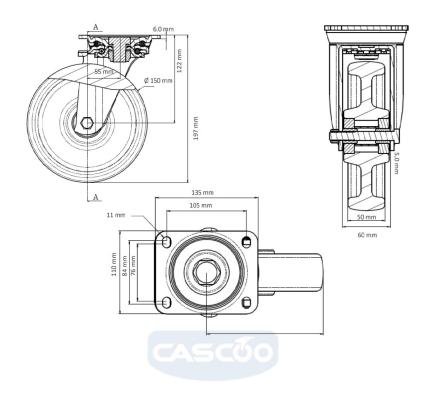

polyamide (PA) wheel center

**Tread** polyamide (PA) tread

**Temperature** range

-40°C to +80°C

**Wheel Diameter** 150mm **Load Capacity** 800kg **Total Hight** 197mm Width of Tread 50mm wheel hub Width 60mm

**Dimension of** 

Plate

Offset

135x110mm

**Hole Spacing of** the Plate

105×84/76mm

**Wheel Bolt Size** M12

**Bushina** Diameter

20mm

55mm

Weight 3.18kg

**Wheel Bearing** double ball bearing