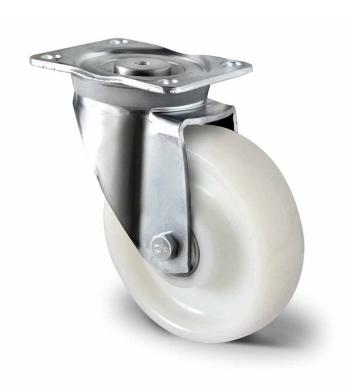

## CASTOR SHP5KWC150Z0Z0D0N

**Product SKU** SHP5KWC150Z0Z0D0N

Standard **DIN EN 12533** Compliance

**Series Z0Z0** 

**Fastening** Plate fastening

**Brake and** swivel without brake **Direction** 

Material of the Wheel

polyamide (PA) wheel center

**Tread** polyamide (PA) tread

**Temperature** range

-40°C to +80°C

**Wheel Diameter** 150mm **Load Capacity** 800kg **Total Hight** 197mm Width of Tread 50mm wheel hub Width 60mm