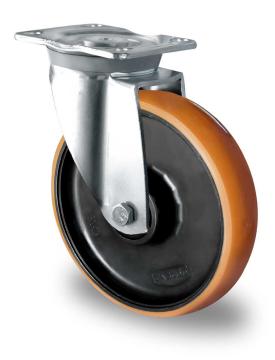

## CASTOR SHP5KWC125Z4U5D34

| Product SKU               | SHP5KWC125Z4U5D34           |
|---------------------------|-----------------------------|
| Standard<br>Compliance    | DIN EN 12533                |
| Series                    | Z4U5                        |
| Fastening                 | Plate fastening             |
| Brake and<br>Direction    | swivel without brake        |
| Material of the<br>Wheel  | polyamide (PA) wheel center |
| Tread                     | polyurethane (PU) tread     |
| Temperature<br>range      | -20°C to +80°C              |
| Wheel Diameter            | 125mm                       |
| Load Capacity             | 300kg                       |
| Total Hight               | 170mm                       |
| Width of Tread            | 45mm                        |
| wheel hub Width           | 60mm                        |
| Offset                    | 54mm                        |
| Dimension of<br>Plate     | 135x110mm                   |
| Hole Spacing of the Plate | 105×84/76mm                 |
| Wheel Bolt Size           | M12                         |
| Bushing<br>Diameter       | 12mm                        |
| Weight                    | 2.63kg                      |
| Wheel Bearing             | double ball bearing         |
| Rubber Shore              | 94° Shore A                 |
|                           |                             |