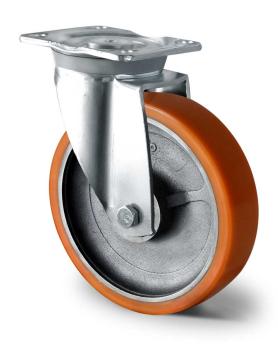

## CASTOR SHP5KWC125I2U5D0N

**Product SKU** SHP5KWC125I2U5D0N

**Standard DIN EN 12533** Compliance

**I2U5 Series** 

**Fastening** Plate fastening

**Brake and** swivel without brake Direction

Material of the

cast iron wheel center Wheel

**Tread** polyurethane (PU) tread

**Temperature** range

-20°C to +60°C

**Wheel Diameter** 125mm **Load Capacity** 500kg **Total Hight** 170mm Width of Tread 50mm wheel hub Width 60mm

**Dimension of** 

Plate

Offset

135x110mm

**Hole Spacing of** the Plate

105×84/76mm

**Wheel Bolt Size** M12

**Bushina** 

54mm

Diameter

20mm

Weight 4.06kg

**Wheel Bearing** double ball bearing

**Rubber Shore** 95° Shore A