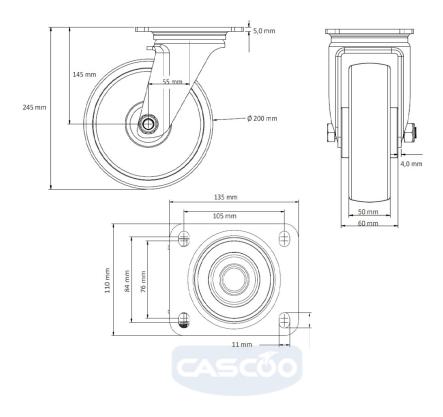

**Tread** polyurethane (PU) tread

Temperature range

-20°C to +80°C

Wheel Diameter 200mm
Load Capacity 500kg
Total Hight 245mm
Width of Tread 45mm
wheel hub Width 60mm

Offset 55mm

**Dimension of** 

Plate

135x110mm

**Hole Spacing of** 

the Plate

105×84/76mm

Wheel Bolt Size M12

Bushing Diameter

12mm

Weight 2.59kg

Wheel Bearing double ball bearing