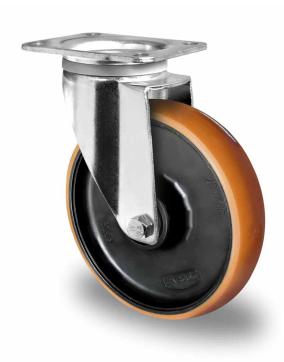

## CASTOR SHP5EWC200Z4U5D34

Product SKU SHP5EWC200Z4U5D34

Standard DIN EN 12533

Series Z4U5

Fastening Plate fastening

Brake and Direction swivel without brake

Material of the Wheel

polyamide (PA) wheel center

**Tread** polyurethane (PU) tread

Temperature range

-20°C to +80°C

Wheel Diameter 200mm
Load Capacity 500kg
Total Hight 245mm
Width of Tread 45mm
wheel hub Width 60mm

Offset 55mm

**Dimension of** 

Plate

135x110mm