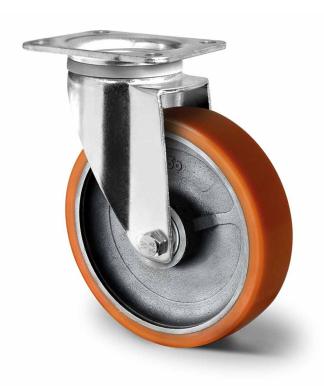

## CASTOR SHP5EWC20012U5D0N

**Product SKU** SHP5EWC200I2U5D0N

**Standard DIN EN 12533** Compliance

**I2U5 Series** 

**Fastening** Plate fastening

**Brake and** swivel without brake **Direction** 

Material of the Wheel

cast iron wheel center

**Tread** polyurethane (PU) tread

**Temperature** range

-20°C to +60°C

**Wheel Diameter** 200mm **Load Capacity** 700kg **Total Hight** 245mm Width of Tread 50mm wheel hub Width 60mm Offset 55mm

**Dimension of** 

Plate

135x110mm

**Hole Spacing of** the Plate

105×84/76mm

**Wheel Bolt Size** M12

**Bushina** Diameter

20mm

Weight 5.16kg

**Wheel Bearing** double ball bearing

**Rubber Shore** 95° Shore A