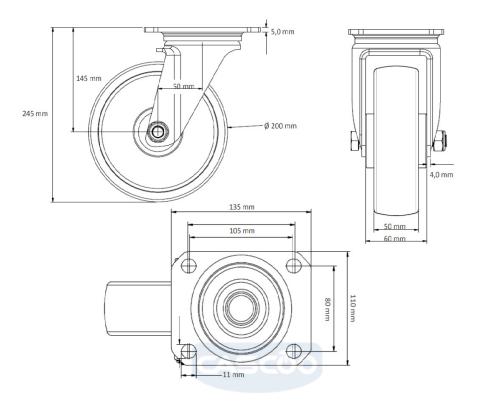

aluminum wheel center

PU-lastic tread **Tread** 

**Temperature** 

-20°C to +60°C range

**Wheel Diameter** 200mm **Load Capacity** 700kg **Total Hight** 245mm Width of Tread 50mm wheel hub Width 60mm

Offset 55mm

**Dimension of** 

Plate

135x110mm

**Hole Spacing of** the Plate

105×84/76mm

**Wheel Bolt Size** M12

**Bushina** 

Diameter

20mm

Weight 3.06kg

**Wheel Bearing** double ball bearing

**Rubber Shore** 75° Shore A