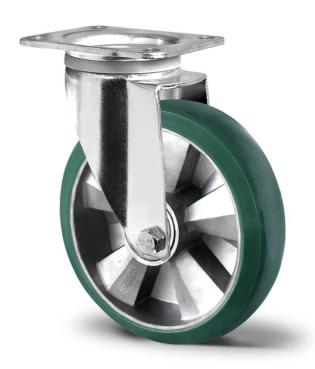

## **CASTOR SHP5EWC200BAX7D0N**

**Product SKU** SHP5EWC200BAX7D0N

**Standard DIN EN 12533** Compliance

**Series** BAX7

**Fastening** Plate fastening

**Brake and** swivel without brake Direction

Material of the Wheel

aluminum wheel center

PU-lastic tread **Tread** 

**Temperature** 

-20°C to +60°C range

**Wheel Diameter** 200mm **Load Capacity** 700kg **Total Hight** 245mm Width of Tread 50mm wheel hub Width 60mm

Offset 55mm

**Dimension of** 

Plate

135x110mm

**Hole Spacing of** the Plate

105×84/76mm

**Wheel Bolt Size** M12

**Bushina** 

Diameter

20mm

Weight 3.06kg

**Wheel Bearing** double ball bearing

**Rubber Shore** 75° Shore A