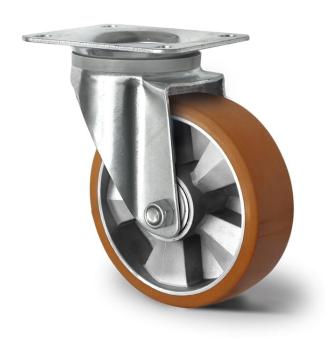

## **CASTOR SHP5EWC200BAU5D0N**

**Product SKU** SHP5EWC200BAU5D0N

**Standard DIN EN 12533** Compliance

**Series** BAU5

**Fastening** Plate fastening

**Brake and** swivel without brake Direction

Material of the Wheel

aluminum wheel center

**Tread** polyurethane (PU) tread

**Temperature** -20°C to +60°C range

**Wheel Diameter** 200mm **Load Capacity** 700kg **Total Hight** 245mm Width of Tread 50mm wheel hub Width 60mm Offset 55mm

Weight 3.03kg

**Wheel Bearing** double ball bearing

**Rubber Shore** 94° Shore A