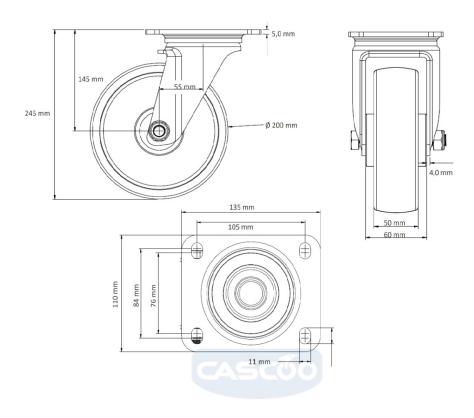

aluminum wheel center

**Tread** polyurethane (PU) tread

**Temperature** -20°C to +60°C range

**Wheel Diameter** 200mm **Load Capacity** 700kg **Total Hight** 245mm Width of Tread 50mm wheel hub Width 60mm Offset 55mm

**Dimension of** 

Plate

135x110mm

**Hole Spacing of** the Plate

105×84/76mm

**Wheel Bolt Size** M12

**Bushina** Diameter

20mm