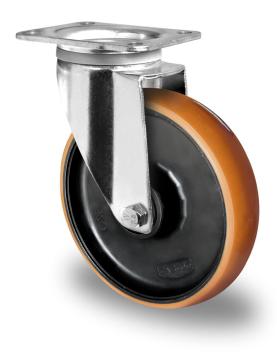

## CASTOR SHP5EWC160Z4U5D34

Product SKU SHP5EWC160Z4U5D34 Standard **DIN EN 12533** Compliance Series Z4U5 Fastening Plate fastening Brake and swivel without brake Direction Material of the polyamide (PA) wheel center Wheel Tread polyurethane (PU) tread Temperature -20°C to +80°C range Wheel Diameter 160mm Load Capacity 400kg **Total Hight** 195mm Width of Tread 45mm wheel hub Width 60mm Offset 55mm **Dimension of** 135x110mm Plate Hole Spacing of 105×84/76mm the Plate Wheel Bolt Size M12 **Bushina** 12mm Diameter Wheel Bearing double ball bearing **Rubber Shore** 94° Shore A

## CASTOR SHP5EWC160Z4U5D34