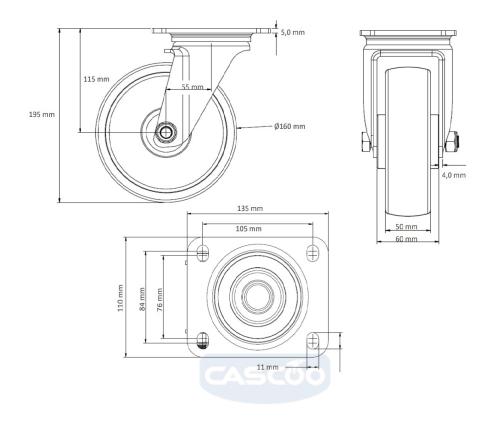

## CASTOR SHP5EWC160Z4U5D34

Product SKU SHP5EWC160Z4U5D34 Standard **DIN EN 12533** Compliance Series Z4U5 Fastening Plate fastening Brake and swivel without brake Direction Material of the polyamide (PA) wheel center Wheel Tread polyurethane (PU) tread Temperature -20°C to +80°C range Wheel Diameter 160mm Load Capacity 400kg **Total Hight** 195mm Width of Tread 45mm wheel hub Width 60mm Offset 55mm **Dimension of** 135x110mm Plate Hole Spacing of 105×84/76mm the Plate Wheel Bolt Size M12 **Bushina** 12mm Diameter Wheel Bearing double ball bearing **Rubber Shore** 94° Shore A

## CASTOR SHP5EWC160Z4U5D34