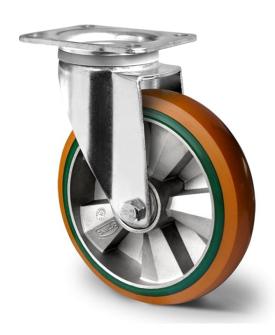

## **CASTOR SHP5EWC160BAY5D0N**

Product SKU SHP5EWC160BAY5D0N

Standard Compliance DIN EN 12533

Series BAY5

Fastening Plate fastening

Brake and Direction swivel without brake

Material of the Wheel aluminum wheel center

**Tread** PU-lastic/polyurethane tread

Temperature range -20°C to +60°C

Wheel Diameter 160mm
Load Capacity 600kg
Total Hight 195mm
Width of Tread 50mm
wheel hub Width 60mm
Offset 55mm

Dimension of 135x110mm

Plate
Hole Spacing of

105×84/76mm

the Plate

105×84

Wheel Bolt Size M12

Bushing 20mm

Weight 2.59kg

Wheel Bearing double ball bearing

**Rubber Shore** 75° Shore A