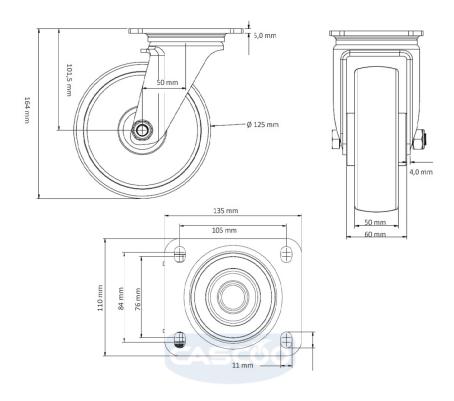

polyamide (PA) wheel center Wheel

**Tread** polyurethane (PU) tread

**Temperature** range

-20°C to +80°C

**Wheel Diameter** 125mm **Load Capacity** 300kg **Total Hight** 164mm Width of Tread 45mm wheel hub Width 60mm

Offset 50mm

**Dimension of** 

Plate

135x110mm

**Hole Spacing of** 

the Plate

105×84/76mm

**Wheel Bolt Size** M12

**Bushina** Diameter

12mm

**Wheel Bearing** double ball bearing

**Rubber Shore** 94° Shore A