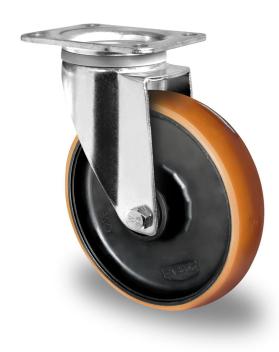

## CASTOR SHP5EWC125Z4U5D34

**Product SKU** SHP5EWC125Z4U5D34

Standard **DIN EN 12533** Compliance

**Series** Z4U5

**Fastening** Plate fastening

**Brake and** swivel without brake **Direction** 

Material of the

polyamide (PA) wheel center Wheel

**Tread** polyurethane (PU) tread

**Temperature** range

-20°C to +80°C

**Wheel Diameter** 125mm **Load Capacity** 300kg **Total Hight** 164mm Width of Tread 45mm wheel hub Width 60mm

Offset 50mm

**Dimension of** 

Plate

135x110mm

**Hole Spacing of** 

the Plate

105×84/76mm

**Wheel Bolt Size** M12

**Bushina** Diameter

12mm

**Wheel Bearing** double ball bearing

**Rubber Shore** 94° Shore A