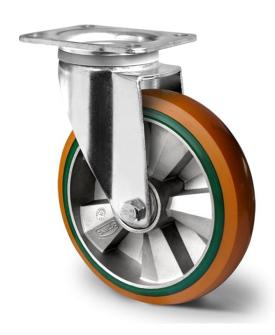

## CASTOR SHP5EWC125BAY5D0N

**Product SKU** SHP5EWC125BAY5D0N

**Standard DIN EN 12533** Compliance

**Series** BAY5

**Fastening** Plate fastening

**Brake and** swivel without brake **Direction** 

Material of the aluminum wheel center Wheel

**Tread** PU-lastic/polyurethane tread

**Temperature** -20°C to +60°C range

**Wheel Diameter** 125mm **Load Capacity** 400kg **Total Hight** 164mm Width of Tread 50mm wheel hub Width 60mm Offset 50mm

**Dimension of** 

Plate

135x110mm

**Hole Spacing of** the Plate

105×84/76mm

**Wheel Bolt Size** M12

**Bushina** Diameter

20mm

**Wheel Bearing** double ball bearing

**Rubber Shore** 75° Shore A