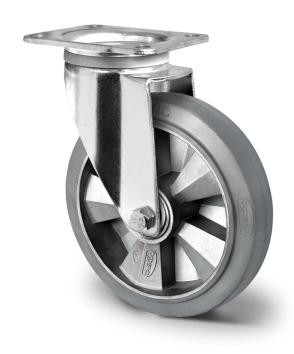

## CASTOR SHP57WC250BAF2D0N

**Product SKU** SHP57WC250BAF2D0N

Standard **DIN EN 12533** Compliance

**Series** BAF2

**Fastening** Plate fastening

**Brake and** swivel without brake Direction

Material of the aluminum wheel center Wheel

**Tread** elastic tread

**Temperature** -20°C to +80°C range

**Wheel Diameter** 250mm **Load Capacity** 500kg **Total Hight** 295mm Width of Tread 50mm wheel hub Width 60mm Offset 65mm

**Dimension of** 

Plate

135x110mm

**Hole Spacing of** 

105×84/76mm the Plate

**Wheel Bolt Size** M12

**Bushina** Diameter

20mm

**Wheel Bearing** double ball bearing

**Rubber Shore** 73° Shore A