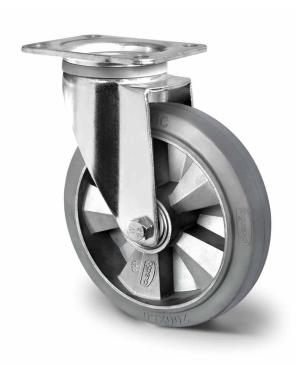

## CASTOR SHP57WC200BAF2D0N

Product SKU SHP57WC200BAF2D0N

Standard Compliance DIN EN 12533

Series BAF2

Fastening Plate fastening

Brake and Direction swivel without brake

Material of the Wheel aluminum wheel center

Tread elastic tread

Temperature range -20°C to +80°C

Wheel Diameter 200mm
Load Capacity 500kg
Total Hight 245mm
Width of Tread 50mm
wheel hub Width 60mm
Offset 55mm

Dimension of Plate 135x110mm

Hole Spacing of the Plate 105×84/76mm

Wheel Bolt Size M12

Bushing 20mm

Weight 2.84kg

Wheel Bearing double ball bearing

**Rubber Shore** 73° Shore A