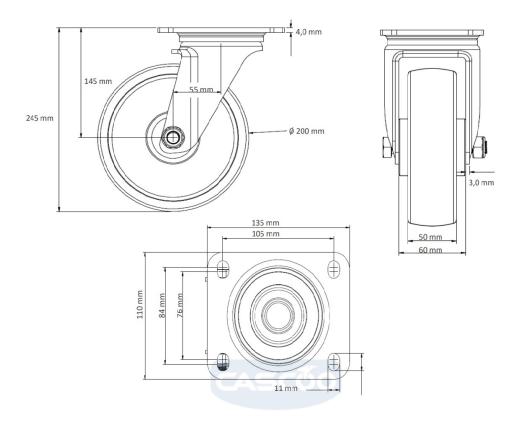

Tread elastic tread

Temperature range -20°C to +80°C

Wheel Diameter 200mm
Load Capacity 500kg
Total Hight 245mm
Width of Tread 50mm
wheel hub Width 60mm
Offset 55mm

Dimension of Plate 135x110mm

Hole Spacing of the Plate 105×84/76mm

Wheel Bolt Size M12

Bushing 20mm

Weight 2.84kg

Wheel Bearing double ball bearing

**Rubber Shore** 73° Shore A