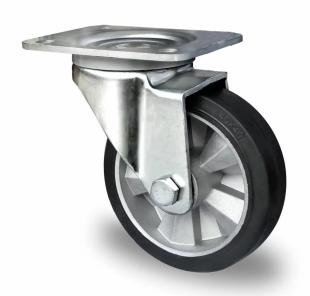

## CASTOR SHP57WC140BAF4D0N

**Product SKU** SHP57WC140BAF4D0N

Standard **DIN EN 12533** Compliance

**Series** BAF4

**Fastening** Plate fastening

**Brake and** swivel without brake Direction

Material of the aluminum wheel center Wheel

**Tread** elastic tread

**Temperature** -20°C to +80°C range

**Wheel Diameter** 140mm **Load Capacity** 270kg **Total Hight** 171mm Width of Tread 40mm wheel hub Width 60 (+3)mm

Offset 50mm

**Dimension of** 

Plate

140x110mm

**Hole Spacing of** the Plate

105×84/76mm

**Wheel Bolt Size** M12

**Bushina** Diameter 20mm

**Wheel Bearing** 

double ball bearing

**Rubber Shore** 73° Shore A