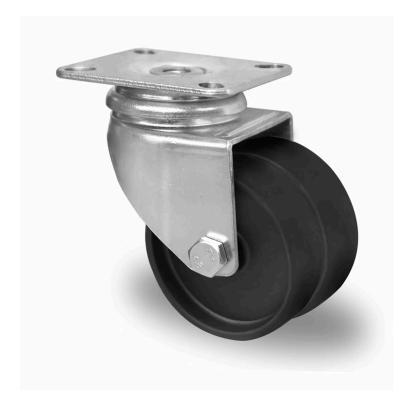

## CASTOR SDPE6C0050N4N4P0N

**Product SKU** SDPE6C0050N4N4P0N

**Standard DIN EN 12530** Compliance

**Series** N4N4

**Fastening** Plate fastening

**Brake and** swivel without brake **Direction** 

Material of the Wheel

polyamide (PA) wheel center

**Tread** polyamide (PA) tread

**Temperature** range

-20°C to +60°C

**Wheel Diameter** 50mm **Load Capacity** 70kg **Total Hight** 70<sub>mm</sub> Width of Tread 18mm wheel hub Width 44mm Offset 25mm

**Dimension of** 

**Plate** 

60x60mm

**Hole Spacing of** the Plate

48/38×48/38mm

**Wheel Bolt Size** M6

**Bushina** Diameter

8mm