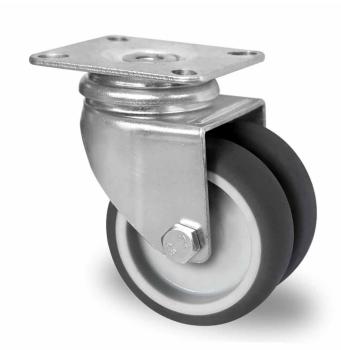

## CASTOR SDPE1C0075P2T2P0N

**Product SKU** SDPE1C0075P2T2P0N

**Standard DIN EN 12530** Compliance

P2T2 **Series** 

**Fastening** Plate fastening

**Brake and** swivel without brake **Direction** 

Material of the

polypropylene (PP) wheel center Wheel

**Tread** thermoplastic rubber tread

**Temperature** -20°C to +60°C range

**Wheel Diameter** 75mm

**Load Capacity** 100kg

**Total Hight** 100mm

Width of Tread 25mm wheel hub Width 56mm

Offset 32mm

**Dimension of** 

Plate

77x67mm

**Hole Spacing of** 

the Plate

61.5/56×51.5/46.5mm

**Wheel Bolt Size** M8

**Bushina** 

Diameter

10<sub>mm</sub>

**Wheel Bearing** 

plain bearing

**Rubber Shore** 

95° Shore A