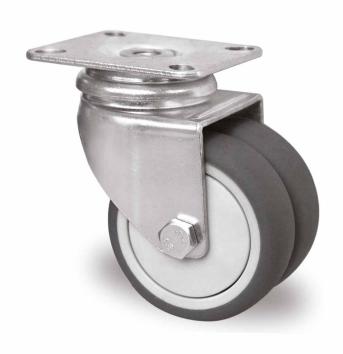

## CASTOR SDPE1C0075P2T2B42

| Product SKU               | SDPE1C0075P2T2B42               |
|---------------------------|---------------------------------|
| Standard<br>Compliance    | DIN EN 12530                    |
| Series                    | P2T2                            |
| Fastening                 | Plate fastening                 |
| Brake and<br>Direction    | swivel without brake            |
| Material of the<br>Wheel  | polypropylene (PP) wheel center |
| Tread                     | thermoplastic rubber tread      |
| Temperature<br>range      | -20°C to +60°C                  |
| Wheel Diameter            | 75mm                            |
| Load Capacity             | 100kg                           |
| Total Hight               | 100mm                           |
| Width of Tread            | 25mm                            |
| wheel hub Width           | 56mm                            |
| Offset                    | 32mm                            |
| Dimension of<br>Plate     | 77x67mm                         |
| Hole Spacing of the Plate | 61.5/56×51.5/46.5mm             |
| Wheel Bolt Size           | M6                              |
| Bushing<br>Diameter       | 6mm                             |
| Wheel Bearing             | ball bearing                    |
| Rubber Shore              | 95° Shore A                     |
|                           |                                 |