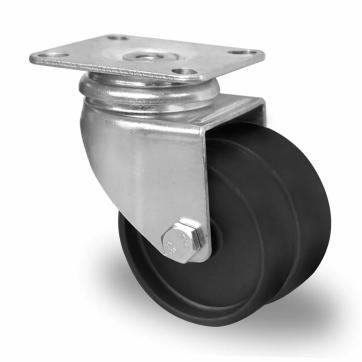

## CASTOR SDPE1C0075N4N4P0N

**Product SKU** SDPE1C0075N4N4P0N

Standard **DIN EN 12530** Compliance

**Series** N4N4

**Fastening** Plate fastening

**Brake and** swivel without brake **Direction** 

Material of the polyamide (PA) wheel center Wheel

**Tread** polyamide (PA) tread

**Temperature** -20°C to +60°C range

**Wheel Diameter** 75mm **Load Capacity** 70kg **Total Hight** 100mm Width of Tread 23mm wheel hub Width 56mm Offset 32mm

**Dimension of** 77x67mm Plate

**Hole Spacing of** 61.5/56×51.5/46.5mm

**Wheel Bolt Size** M8

the Plate

**Bushina** 10<sub>mm</sub> Diameter

Weight 0.51kg

**Wheel Bearing** plain bearing