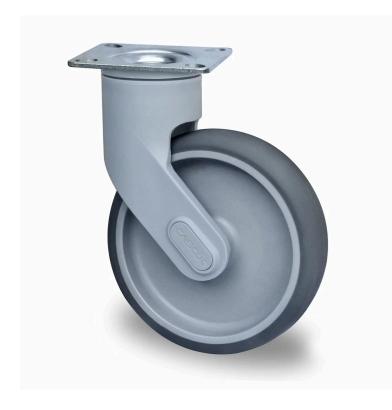

## CASTOR SCPJSRC100P2A2P0N

**Product SKU** SCPJSRC100P2A2P0N

**Standard DIN EN 12527** Compliance

**Series CARA** 

**Fastening** Plate fastening

**Brake and** swivel without brake **Direction** 

Material of the Wheel

polypropylene (PP) wheel center

**Tread** thermoplastic rubber tread

**Temperature** range

-20°C to +60°C

**Wheel Diameter** 100mm **Load Capacity** 100kg **Total Hight** 136mm Width of Tread 32mm wheel hub Width 32mm Offset 38mm

**Dimension of** 

**Plate** 

95x70mm

**Hole Spacing of** the Plate

75x50mm

**Wheel Bolt Size** M8

**Bushina** Diameter

10mm

**Wheel Bearing** plain bearing **Rubber Shore** 85° Shore A