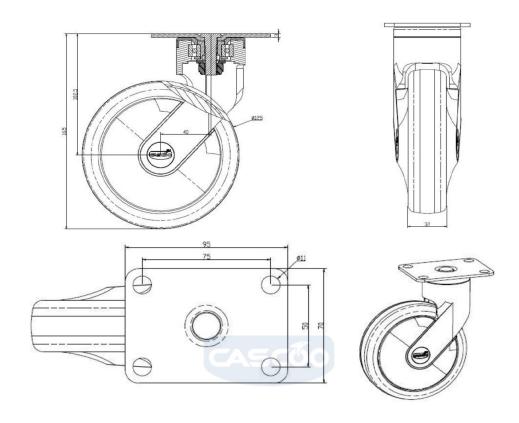

## CASTOR SCPJSPC125P2Q2B42

**Product SKU** SCPJSPC125P2Q2B42

**Standard DIN EN 12527** Compliance

**Series CARA** 

**Fastening** Plate fastening

**Brake and** swivel without brake **Direction** 

Material of the Wheel

polypropylene (PP) wheel center

**Tread** thermoplastic rubber tread

**Temperature** range

-20°C to +60°C

**Wheel Diameter** 125mm **Load Capacity** 110kg **Total Hight** 165mm Width of Tread 32mm wheel hub Width 32mm

**Dimension of** 

Plate

Offset

95x70mm

40mm

**Hole Spacing of** the Plate

75x50mm

**Wheel Bolt Size** M8

**Bushina** Diameter

8mm

**Wheel Bearing** ball bearing

**Rubber Shore** 85° Shore A/65° Shore A