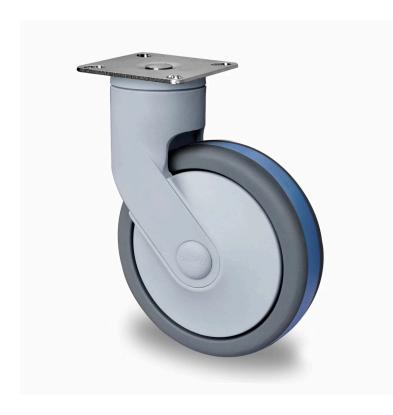

## CASTOR SCPJSPC125P2Q2B42

**Product SKU** SCPJSPC125P2Q2B42

**Standard DIN EN 12527** Compliance

**Series CARA** 

**Fastening** Plate fastening

**Brake and** swivel without brake **Direction** 

Material of the Wheel

polypropylene (PP) wheel center

**Tread** thermoplastic rubber tread

**Temperature** range

-20°C to +60°C

**Wheel Diameter** 125mm **Load Capacity** 110kg **Total Hight** 165mm Width of Tread 32mm wheel hub Width 32mm