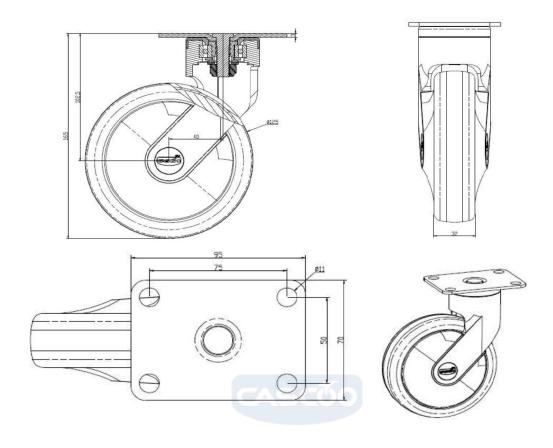

**Tread** thermoplastic rubber tread

Temperature range

-20°C to +60°C

Wheel Diameter 125mm
Load Capacity 100kg
Total Hight 165mm
Width of Tread 32mm
wheel hub Width 32mm
Offset 40mm

Dimension of

Plate

95x70mm

Hole Spacing of the Plate

<sup>T</sup> 75x50mm

Wheel Bolt Size M8

Bushing Diameter 8mm

Wheel Bearing ball bearing

**Rubber Shore** 85° Shore A