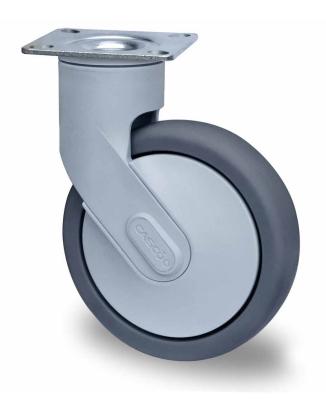

## CASTOR SCPJSPC125P2A2B42

Product SKU SCPJSPC125P2A2B42

Standard Compliance DIN EN 12527

Series CARA

Fastening Plate fastening

Brake and Direction swivel without brake

Material of the Wheel

polypropylene (PP) wheel center

**Tread** thermoplastic rubber tread

Temperature range

-20°C to +60°C

Wheel Diameter 125mm
Load Capacity 100kg
Total Hight 165mm
Width of Tread 32mm
wheel hub Width 32mm
Offset 40mm

Dimension of

Plate

95x70mm

Hole Spacing of the Plate

<sup>T</sup> 75x50mm

Wheel Bolt Size M8

Bushing Diameter 8mm

Wheel Bearing ball bearing

**Rubber Shore** 85° Shore A