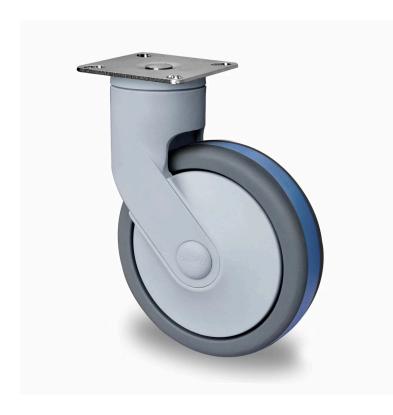

## CASTOR SCPJSPC100P2Q2B42

**Product SKU** SCPJSPC100P2Q2B42

**Standard DIN EN 12527** Compliance

**Series CARA** 

**Fastening** Plate fastening

**Brake and** swivel without brake **Direction** 

Material of the Wheel

polypropylene (PP) wheel center

**Tread** thermoplastic rubber tread

**Temperature** range

-20°C to +60°C

**Wheel Diameter** 100mm **Load Capacity** 100kg **Total Hight** 140mm Width of Tread 32mm wheel hub Width 32mm

Offset 38mm

**Dimension of** 

Plate

95x70mm

**Hole Spacing of** the Plate

75x50mm

**Wheel Bolt Size** M8

**Bushina** Diameter

8mm

**Wheel Bearing** ball bearing

**Rubber Shore** 85° Shore A/65° Shore A