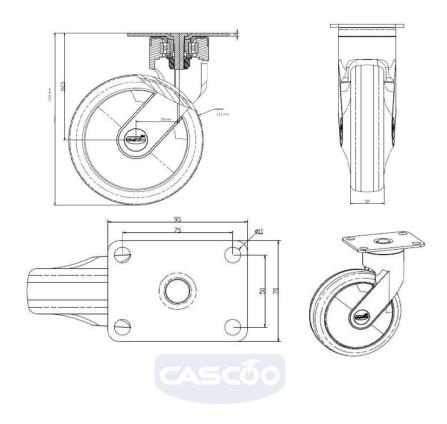

## CASTOR SCPJSPC100P2Q2B42

**Product SKU** SCPJSPC100P2Q2B42

**Standard DIN EN 12527** Compliance

**Series CARA** 

**Fastening** Plate fastening

**Brake and** swivel without brake **Direction** 

Material of the Wheel

polypropylene (PP) wheel center

**Tread** thermoplastic rubber tread

**Temperature** range

-20°C to +60°C

**Wheel Diameter** 100mm **Load Capacity** 100kg **Total Hight** 140mm Width of Tread 32mm wheel hub Width 32mm

Offset 38mm

**Dimension of** 

Plate

95x70mm

**Hole Spacing of** the Plate

75x50mm

**Wheel Bolt Size** M8

**Bushina** Diameter

8mm

**Wheel Bearing** ball bearing

**Rubber Shore** 85° Shore A/65° Shore A