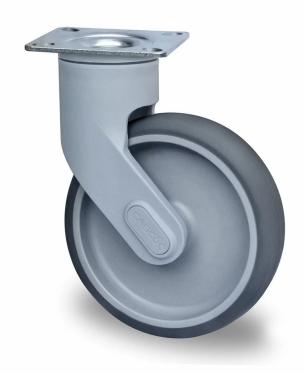

## **CASTOR SCPESPC125P2A2P0N**

Product SKU SCPESPC125P2A2P0N

Standard Compliance DIN EN 12527

Series CARA

Fastening Plate fastening

Brake and Direction swivel without brake

Material of the

Wheel polypropylene (PP) wheel center

**Tread** thermoplastic rubber tread

Temperature range

-20°C to +60°C

Wheel Diameter 125mm
Load Capacity 110kg
Total Hight 165mm
Width of Tread 32mm
wheel hub Width 32mm
Offset 40mm

**Dimension of** 

Plate

77x67mm

**Hole Spacing of** 

the Plate

61.5/56×51.5/46.5mm

Wheel Bolt Size M8

Bushing Diameter

10<sub>mm</sub>

Wheel Bearing plain bearing
Rubber Shore 85° Shore A