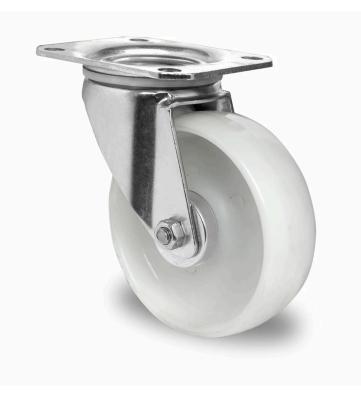

## CASTOR SBP35WC125X0P0R1W

| Product SKU               | SBP35WC125X0P0R1W               |
|---------------------------|---------------------------------|
| Standard<br>Compliance    | DIN EN 12532                    |
| Series                    | X0P0                            |
| Fastening                 | Plate fastening                 |
| Brake and<br>Direction    | swivel without brake            |
| Material of the<br>Wheel  | polypropylene (PP) wheel center |
| Tread                     | polypropylene (PP) tread        |
| Temperature<br>range      | -20°C to +60°C                  |
| Wheel Diameter            | 125mm                           |
| Load Capacity             | 150kg                           |
| Total Hight               | 155mm                           |
| Width of Tread            | 38mm                            |
| wheel hub Width           | 50mm                            |
| Offset                    | 40mm                            |
| Dimension of<br>Plate     | 105x80mm                        |
| Hole Spacing of the Plate | 80/77x60mm                      |
| Wheel Bolt Size           | M8                              |
| Bushing<br>Diameter       | 12mm                            |
| Wheel Bearing             | roller bearing                  |
|                           |                                 |